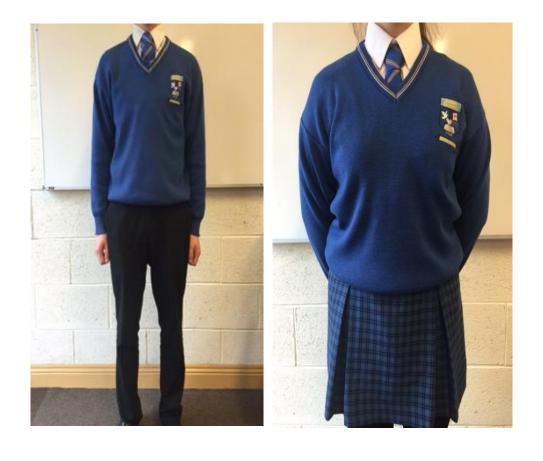

## **School Uniform**

The school uniform is designed to help pupils dress neatly and to avoid undesirable competition.

- Strictly black school trousers/school skirt.
- Blue crested sweater.
- White shirt.
- School tie (optional)
- Totally plain black/brown shoes (no runners, UGGs or boots).
- Only the school crested fleece or black crested coat may be worn in school. They may be worn in classrooms on colder days at teacher's discretion.
- School Bag for books and equipment.
- Students are allowed to wear one set of earrings (studs only).
- Facial piercings are not permitted.